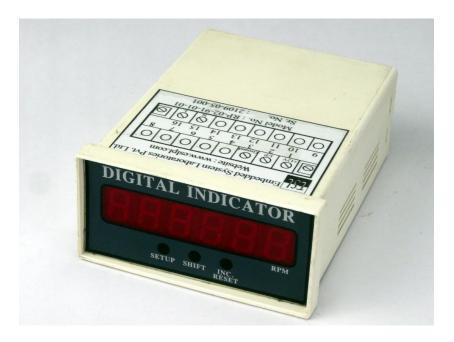

## **RPM METER**

We offer the best micro-controller based RPM Indicator ranging 2 to 9999 rpm with *auto ranging\** feature. This RPM indicator also has the calibration feature, which means you can display any value according to your requirement at particular rpm.

## Salient Features

- Micro-controller based
- 6 digits x 7 segment, 12.5mm LED display
- Half DIN (48mm x 96mm x 110mm) PVC box
- Auto Ranging from 2 to 9999 rpm
- Easy 2 step Calibration through in-built software
- Hardware reset will show direct rpm readout
- Soft Keypad for calibration
- Single pulse input for a complete round
- Single Proximity NPN-NO type can be used as sensing
- Available in 220V AC & 24V DC models